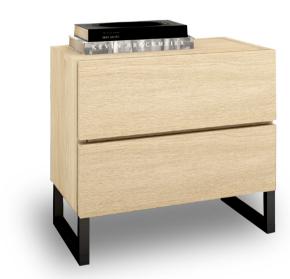

## Modera

Our **elegant and lightly brushed Modena** is ideal for use on modern
doors and furniture.