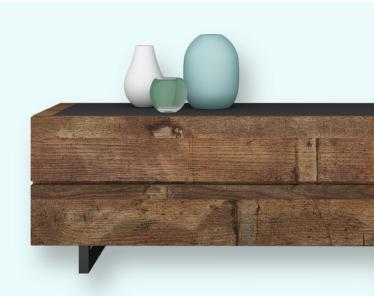

## Santiago

**Rustic Santiago** impresses with its contrasting play of colours, allowing this antique wood to shine in a modern light.